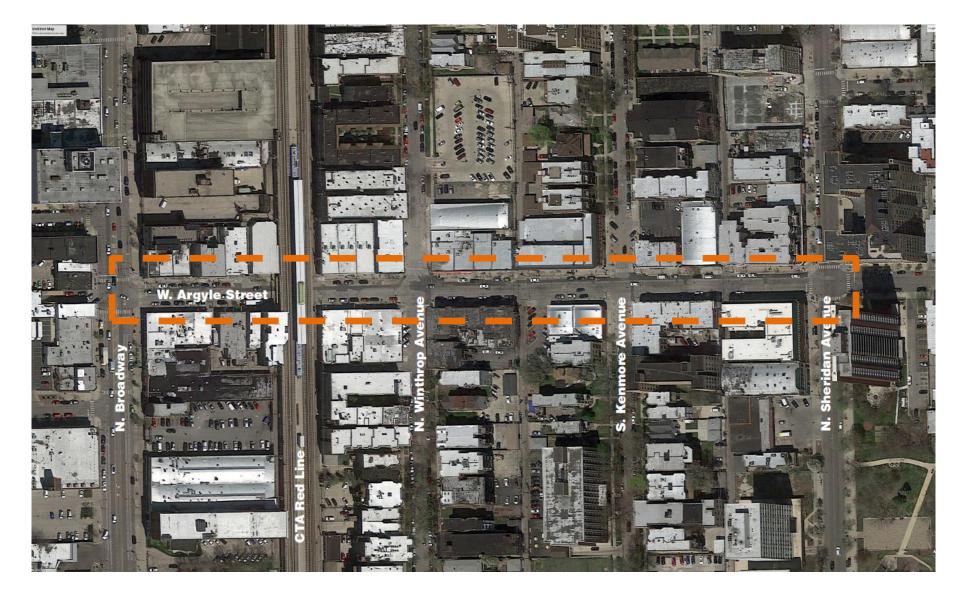

**Schmid Elementary -** After

**Grissom Elementary - Before** 

**Grissom Elementary -** After

**Argyle Sustainable Streetscape** 

**Collaboration between CDOT and DWM** 

**Argyle Sustainable Streetscape** 

**Collaboration between CDOT and DWM** 

**Argyle Sustainable Streetscape** 

**Collaboration between CDOT and DWM** 